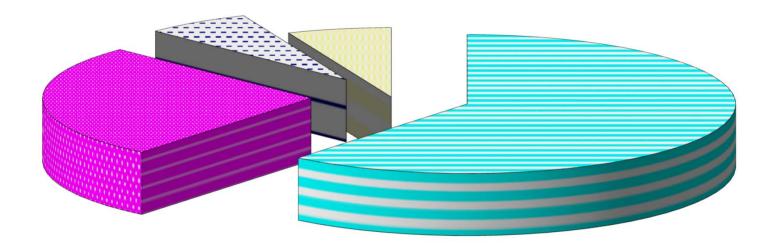

### KENTUCKY LOTTERY CORPORATION "WHERE THE MONEY GOES" INCEPTION-TO-DATE SALES AS OF AUGUST 31, 2018 \$19.597 BILLION

\$1.244
BILLION PAID FOR
MARKETING & OPERATING
EXP - 6.3%

\$1.228 BILLION PAID TO RETAILERS - 6.3%

\$5.205 BILLION EARNED FOR THE STATE OF KENTUCKY - 26.6%

\$11.920 BILLION PAID TO WINNERS - 60.8%