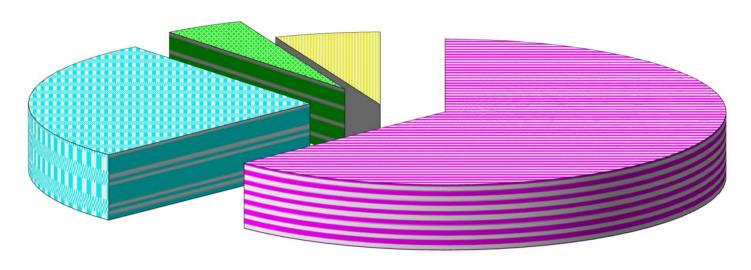

### KENTUCKY LOTTERY CORPORATION "WHERE THE MONEY GOES" YEAR-TO-DATE SALES AS OF AUGUST 31, 2018 \$169.3 MILLION

\$7.9 MILLION PAID FOR MARKETING & OPERATING EXP - 4.7%

\$10.3 MILLION PAID TO RETAILERS - 6.1%

\$45.1 MILLION EARNED FOR THE STATE OF KENTUCKY - 26.6%

\$106.0 MILLION PAID TO WINNERS - 62.6%